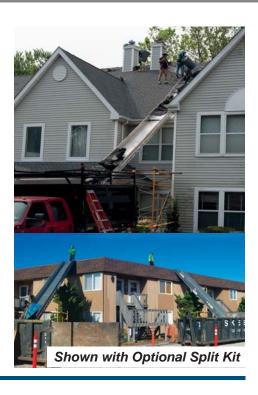

#### **OPTIONAL: QSC-4000 SPLIT KIT**

 Allows the QSC-4000 to be split into (2) Smart Chute<sup>™</sup> Systems configurable up to 24<sup>FT</sup> which can be used on Large Projects or on Two Separate Jobs.