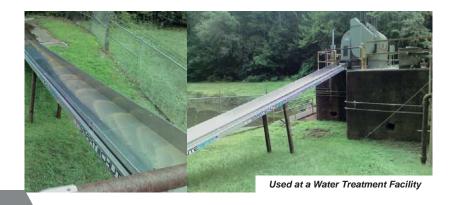

#### **USED BY & FOR:**

- Used by Roofing, Demolition, Remodeling, & General Contractors
- Used on Commercial or Residential Projects up to a Four-Story Elevation
- Used for Flat & Slope Work